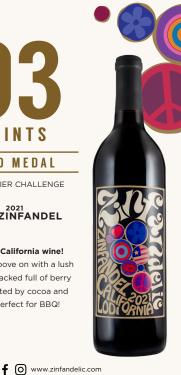

GOLD MEDAL

SOMMELIER CHALLENGE

LODI ZINFANDEL

# A far out California wine!

Get your groove on with a lush Zinfandel packed full of berry fruit accented by cocoa and vanilla. Perfect for BBQ!

f o www.zinfandelic.com

GOLD MEDAL

SOMMELIER CHALLENGE

LODI ZINFANDEL

## A far out California wine!

Get your groove on with a lush Zinfandel packed full of berry fruit accented by cocoa and vanilla. Perfect for BBQ!

f o www.zinfandelic.com

GOLD MEDAL

SOMMELIER CHALLENGE

LODI ZINFANDEL

## A far out California wine!

Get your groove on with a lush Zinfandel packed full of berry fruit accented by cocoa and vanilla. Perfect for BBQ!

f o www.zinfandelic.com

©2023 ZINFANDELIC WINES, SAN FRANCISCO, CA

©2023 ZINFANDELIC WINES, SAN FRANCISCO, CA

©2023 ZINFANDELIC WINES, SAN FRANCISCO, CA

POINTS

GOLD MEDAL

SOMMELIER CHALLENGE

LODI ZINFANDEL

## A far out California wine!

Get your groove on with a lush Zinfandel packed full of berry fruit accented by cocoa and vanilla. Perfect for BBQ!

POINTS

GOLD MEDAL

SOMMELIER CHALLENGE

LODI ZINFANDEL

## A far out California wine!

Get your groove on with a lush Zinfandel packed full of berry fruit accented by cocoa and vanilla. Perfect for BBQ!

f o www.zinfandelic.com

f o www.zinfandelic.com