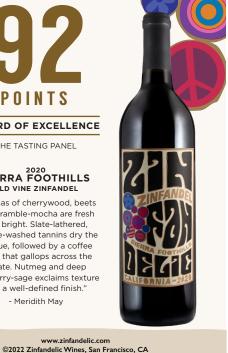

#### **AWARD OF EXCELLENCE**

THE TASTING PANEL

## SIERRA FOOTHILLS OLD VINE ZINFANDEL

"Aromas of cherrywood, beets and bramble-mocha are fresh and bright. Slate-lathered, licorice-washed tannins dry the tongue, followed by a coffee plum that gallops across the palate. Nutmeg and deep blueberry-sage exclaims texture and a well-defined finish."

- Meridith Mav

www.zinfandelic.com

©2022 Zinfandelic Wines, San Francisco, CA

moo.oilebnaîniz.www

www.zinfandelic.com ©2022 Zinfandelic Wines, San Francisco, CA

> ©2022 Zinfandelic Wines, San Francisco, CA moz.zilabnaîniz.www