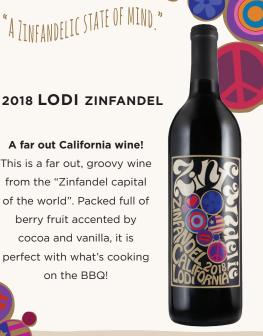

"A ZINFANDELIC STATE OF MIND.

2018 LODI ZINFANDEL

A far out California wine!

#### 2018 LODI ZINFANDEL

A far out California wine! This is a far out, groovy wine from the "Zinfandel capital of the world". Packed full of berry fruit accented by cocoa and vanilla, it is perfect with what's cooking on the BBQ!