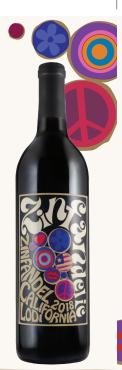

# 90 POINTS

### GOLD MEDAL

SOMMELIER CHALLENGE

# LODI ZINFANDEL

A far out California wine!

Get your groove on with a lush
Zinfandel packed full of berry
fruit accented by cocoa and
vanilla. Perfect for BBQ!

90 POINTS