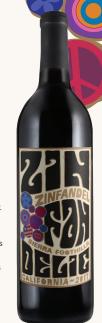

## SIERRA FOOTHILLS OLD VINE ZINFANDEL

"With a label that reminds us of the Cow Palace's rock concert posters from the 1960s, this sumptuous red comes through with a surge of flavor. The black and blue fruit are showy and sweetened by their inherent ripeness. Acidity is bright and tannins are plush. Crafted from some vines that go back to the 19th century, this is truly a nod to the love power from its psychedelic era design."

its psychedelic era design."

www.zinfandelic.com

©2020 Zinfandelic Wines, San Francisco, CA

©2020 Zinfandelic Wines, San Francisco, CA

moo.oilebnsinis.www

POINTS

MERIDITH MAY, THE TASTING PANEL