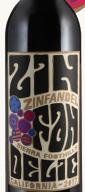

## SIERRA FOOTHILLS OLD VINE ZINFANDEL

"With a label that reminds us of the Cow Palace's rock concert posters from the 1960s, this sumptuous red comes through with a surge of flavor. The black and blue fruit are showy and sweetened by their inherent ripeness. Acidity is bright and tannins are plush. Crafted from some vines that go back to the 19th century, this is truly a nod to the love power from its psychedelic era design."

www.zinfandelic.com ©2020 Zinfandelic Wines, San Francisco, CA

©2020 Zinfandelic Wines, San Francisco, CA moo.oilebnsinis.www

©2020 Zinfandelic Wines, San Francisco, CA moo.oilebnaîniz.www

OLD VINE ZINFANDEL SIERRA FOOTHILLS